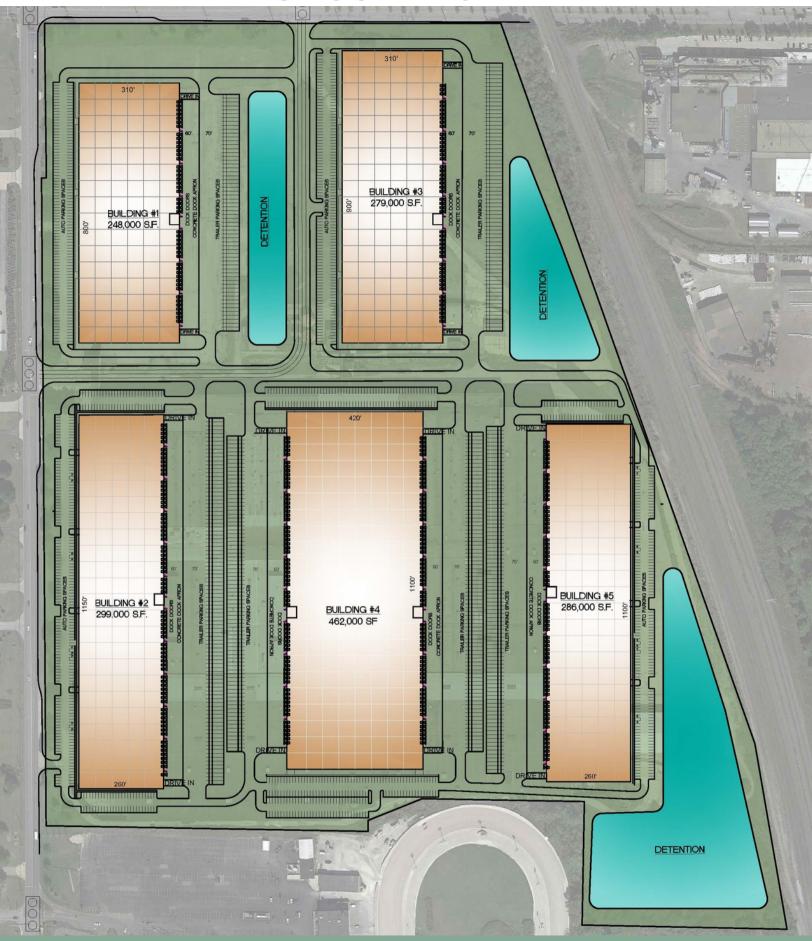

ern Rail
- Flexible Design
- Great Location
- Zoning Classification: Mixed Use Development District
- Contiguous to Hard Rock Rocksino & Northfield Park
- Incentives are available, call for further information

## Mileage to Major Cities



#### Location

- Located less than 18 miles from Cleveland Hopkins International Airport
- · Minutes from:
  - Interstate I-271
  - Interstate I-480
  - I-80 Ohio Turnpike

# Distance & Drive Times to Major Cities

| Cleveland, OH  | 17 Miles  | 26 MIN.       |
|----------------|-----------|---------------|
| Akron, OH      | 26 Miles  | 33 MIN.       |
| Toledo, OH     | 122 Miles | 1 HR. 59 MIN. |
| Columbus, OH   | 139 Miles | 2 HR. 7 MIN.  |
| Pittsburgh, PA | 118 Miles | 1HR. 58 MIN.  |
| Detroit, MI    | 176 Miles | 2 HR. 50 MIN. |

## Site Plan



### **Contact Us**



Jeff Kennedy jkennedy@teamweston.com

Office: 440-914-8420 Cell: 216-313-5936



Mark Truesdell mtruesdell@teamweston.com

Office: 440-914-8407 Cell: 513-236-1659



Jack Green
jgreen@teamweston.com
Office: 440-914-8429

Cell: 330-421-9203



4760 Richmond Road - Suite 200 - Cleveland, OH 44128 - 440.349.9000 www.teamweston.com

Established in 1972, Weston owns and manages a portfolio of approximately 25m SF in 7 states across the country. With an entrepreneurial spirit, we have grown our excellent reputation as Deal Makers as evidenced by our strong relationships with over 800 tenants nationwide. We commit to you a seamless transaction by doing what we say, when we say it. This is our Weston Pledge.