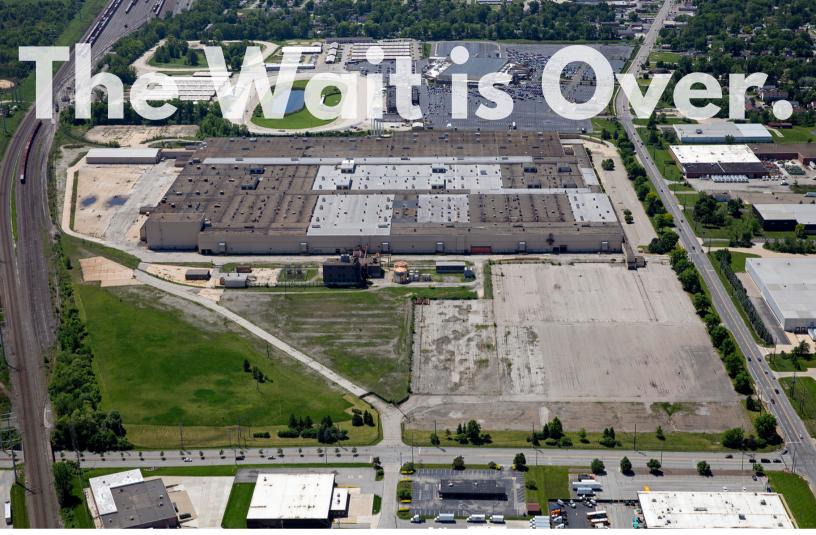

## 7845 Northfield Road Walton Hills, OH 44146

Weston has partnered with DiGeronimo and Scannell to purchase the former Ford Stamping Plant and bring this game changing development opportunity to market.

1.5 MM SF Available Now
Spec & Build To Suit
Expected Delivery Date of: Q1/Q2 - 2023

1.5 MM SF Modern Distribution

& Manufacturing Space on 108 Acres

The Advantage

With multiple interstate access, this site is attractive to regional and national companies.