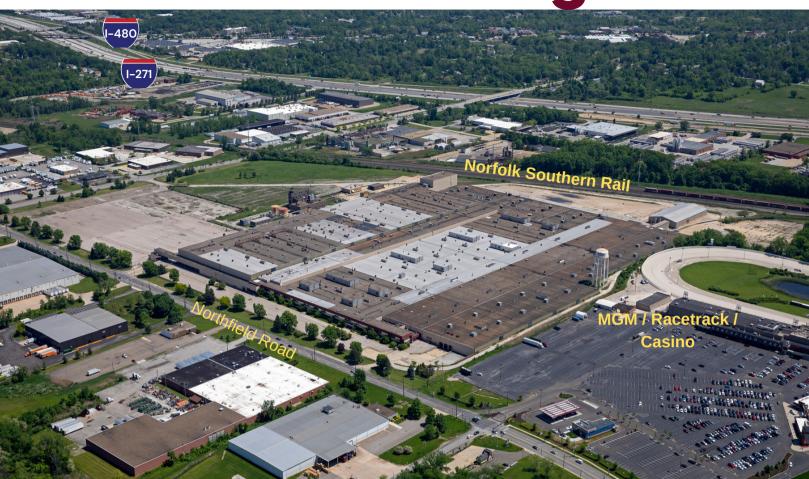

# Spec Build or Build-to-Suit

- Ready to Build
- Utilities in Place
- Norfolk Southern Rail
- Flexible Design
- Great Location
- Zoning Classification: Mixed Use Development District
- Contiguous to Hard Rock Rocksino & Northfield Park
- Incentives are available, call for further information

#### Location

- Located less than 18 miles from Cleveland Hopkins International Airport
- · Minutes from:
  - Interstate I-271
  - Interstate I-480
  - I-80 Ohio Turnpike