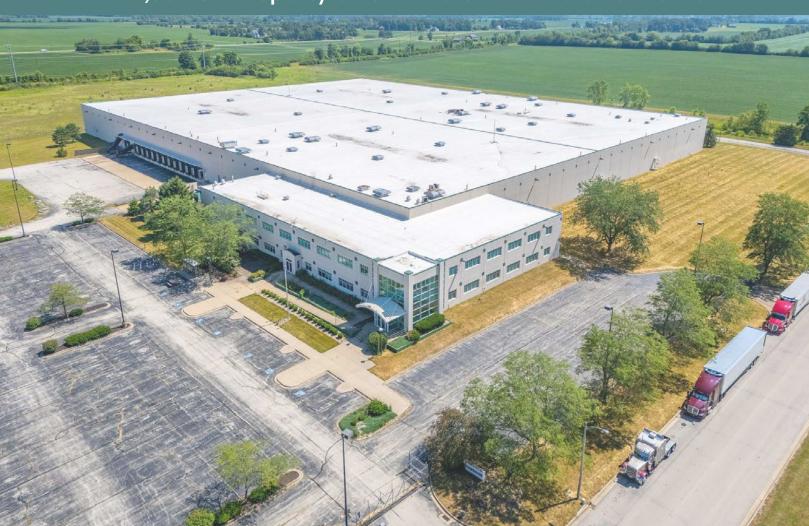

## **NOW UNDER NEW OWNERSHIP**

±277,992 SF Property on 34.4 Acres Available For Lease

## About 3000 Kenskill Avenue:

- Adequate office space for corporate and manufacturing operations
- Abundant automobile parking
- ±19 Acres excess land for development or expansion
- Access to US-35 & US-62
- Cross dock configuration
- Fully air-conditioned warehouse

| Property Details  |                                                                                       |
|-------------------|---------------------------------------------------------------------------------------|
| Building SIze     | ±277,992 Sq. Ft (455'Wx 571'D)                                                        |
| Site Size         | ±34.44 Acres                                                                          |
| Lease Rate        | Contact Broker for Pricing                                                            |
| Zoning            | LI – Light Industrial                                                                 |
| Year Built        | 1995                                                                                  |
| Clear Height      | 29' – 31.3'                                                                           |
| Column Spacing    | 40'W x40'D                                                                            |
| Office Size       | ±30,000 Sq. Ft Finished Office on 2 floors                                            |
| Dock Doors        | 21 Dock Doors East Wall (Rear), 12 Dock Doors & a compactor door on West Wall (Front) |
| Drive-ins         | 1 – 8' x 10'                                                                          |
| Lighting          | T5/LED Motion Sensored                                                                |
| Car Parking       | ±185 cars                                                                             |
| Trailer Parking   | ±19 Acres Expansion Land Available for Future Trailer Parking (As Needed)             |
| Fire Suppression  | Wet                                                                                   |
| Power             | 2,500 Amps/480 Volt                                                                   |
| Construction Type | Precast Concrete Tilt-up                                                              |