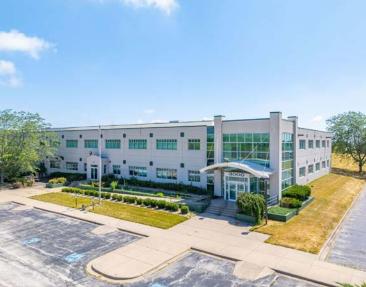

## About 3000 Kenskill Avenue:

- Adequate office space for corporate and manufacturing operations
- Abundant automobile parking
- ±19 Acres excess land for development or expansion
- Access to US-35 & US-62
- Cross dock configuration
- Fully air-conditioned warehouse

| Property Details  |                                                                                       |
|-------------------|---------------------------------------------------------------------------------------|
| Building SIze     | ±277,992 Sq. Ft (455'Wx 571'D)                                                        |
| Site Size         | ±34.44 Acres                                                                          |
| Lease Rate        | Contact Broker for Pricing                                                            |
| Zoning            | LI – Light Industrial                                                                 |
| Year Built        | 1995                                                                                  |
| Clear Height      | 29' – 31.3'                                                                           |
| Column Spacing    | 40'W x40'D                                                                            |
| Office Size       | ±30,000 Sq. Ft Finished Office on 2 floors                                            |
| Dock Doors        | 21 Dock Doors East Wall (Rear), 12 Dock Doors & a compactor door on West Wall (Front) |
| Drive-ins         | 1 – 8' x 10'                                                                          |
| Lighting          | T5/LED Motion Sensored                                                                |
| Car Parking       | ±185 cars                                                                             |
| Trailer Parking   | ±19 Acres Expansion Land Available for Future Trailer Parking (As Needed)             |
| Fire Suppression  | Wet                                                                                   |
| Power             | 2,500 Amps/480 Volt                                                                   |
| Construction Type | Precast Concrete Tilt-up                                                              |