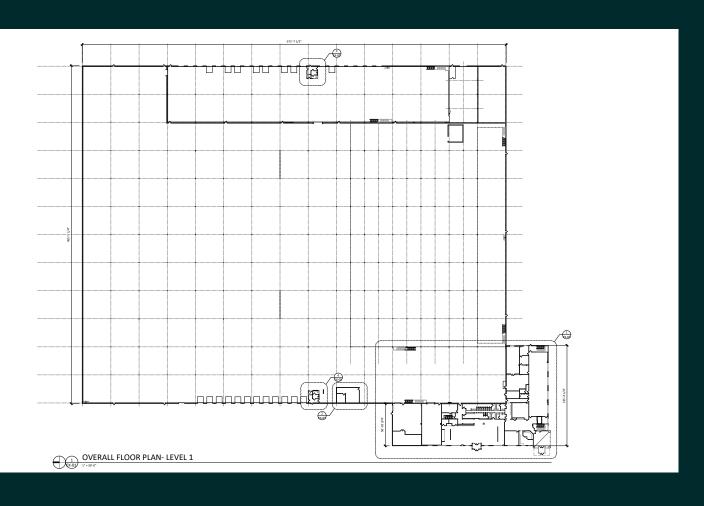

| Property Details  |                                                                                       |
|-------------------|---------------------------------------------------------------------------------------|
| Building SIze     | ±277,992 Sq. Ft (455'Wx 571'D)                                                        |
| Site Size         | ±34.44 Acres                                                                          |
| Lease Rate        | Contact Broker for Pricing                                                            |
| Zoning            | LI – Light Industrial                                                                 |
| Year Built        | 1995                                                                                  |
| Clear Height      | 29' – 31.3'                                                                           |
| Column Spacing    | 40'W x40'D                                                                            |
| Office Size       | ±30,000 Sq. Ft Finished Office on 2 floors                                            |
| Dock Doors        | 21 Dock Doors East Wall (Rear), 12 Dock Doors & a compactor door on West Wall (Front) |
| Drive-ins         | 1 – 8' x 10'                                                                          |
| Lighting          | T5/LED Motion Sensored                                                                |
| Car Parking       | ±185 cars                                                                             |
| Trailer Parking   | ±19 Acres Expansion Land Available for Future Trailer Parking (As Needed)             |
| Fire Suppression  | Wet                                                                                   |
| Power             | 2,500 Amps/480 Volt                                                                   |
| Construction Type | Precast Concrete Tilt-up                                                              |