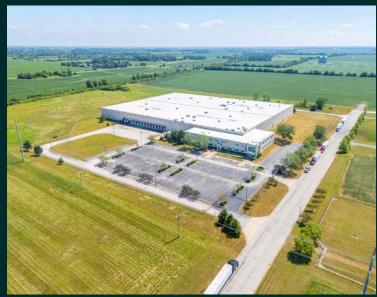

## **NOW UNDER NEW OWNERSHIP**

±277,992 SF Property on 34.4 Acres Available For Lease

## About 3000 Kenskill Avenue:

- Adequate office space for corporate and manufacturing operations
- Abundant automobile parking
- ±19 Acres excess land for development or expansion
- Access to US-35 & US-62
- Cross dock configuration
- Fully air-conditioned warehouse

| Property Details  |                                                                                       |
|-------------------|---------------------------------------------------------------------------------------|
| Building SIze     | ±277,992 Sq. Ft (455'Wx 571'D)                                                        |
| Site Size         | ±34.44 Acres                                                                          |
| Lease Rate        | Contact Broker for Pricing                                                            |
| Zoning            | LI – Light Industrial                                                                 |
| Year Built        | 1995                                                                                  |
| Clear Height      | 29' – 31.3'                                                                           |
| Column Spacing    | 40'W x40'D                                                                            |
| Office Size       | ±30,000 Sq. Ft Finished Office on 2 floors                                            |
| Dock Doors        | 21 Dock Doors East Wall (Rear), 12 Dock Doors & a compactor door on West Wall (Front) |
| Drive-ins         | 1 – 8' x 10'                                                                          |
| Lighting          | T5/LED Motion Sensored                                                                |
| Car Parking       | ±185 cars                                                                             |
| Trailer Parking   | ±19 Acres Expansion Land Available for Future Trailer Parking (As Needed)             |
| Fire Suppression  | Wet                                                                                   |
| Power             | 2,500 Amps/480 Volt                                                                   |
| Construction Type | Precast Concrete Tilt-up                                                              |