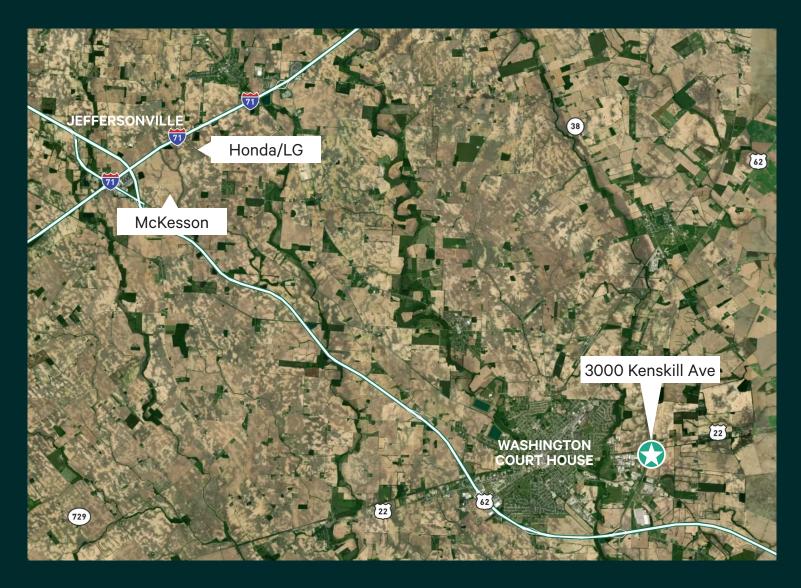

## Prime Location near the new Honda/LG facility:

Honda and LG Energy Solution has broken ground on a new ±2,000,000 Sq. Ft EV Battery Facility in Fayette County, near the City of Jeffersonville. The plant will create approximately 2,200 jobs and plans to be completed at the end of 2024.

### **Location Access:**

±13 Mi = ±14 Mi = ±40 Mi = ±52 Mi = ±80 Mi to Honda/LG Plant

to I-71

to Columbus, OH

to Dayton, OH

to Cincinnati, OH