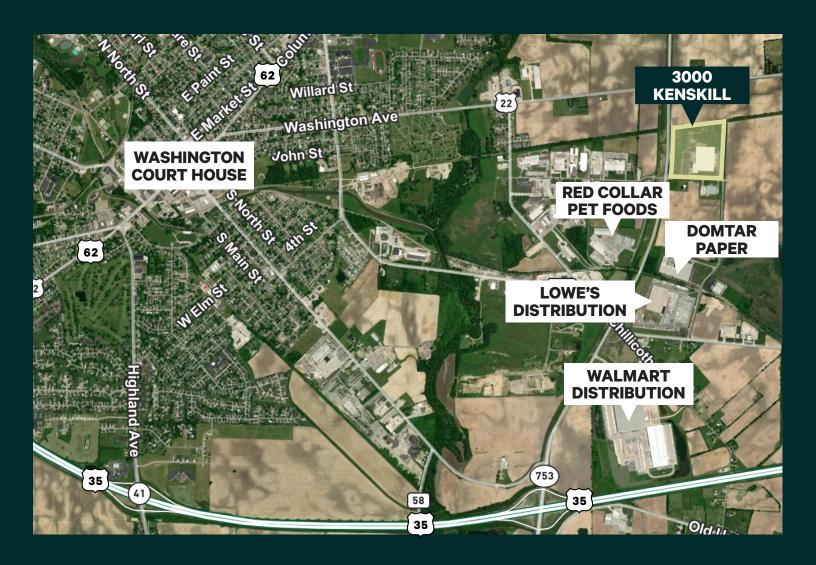

# 3000 Kenskill Ave

Washington Court House, OH 43160

## Prime Location near the new Honda/LG facility:

Honda and LG Energy Solution has broken ground on a new ±2,000,000 Sq. Ft EV Battery Facility in Fayette County, near the City of Jeffersonville. The plant will create approximately 2,200 jobs and plans to be completed at the end of 2024.