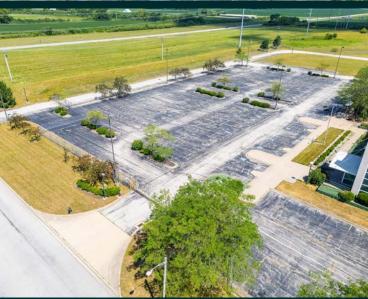

## About 3000 Kenskill Avenue:

- Adequate office space for corporate and manufacturing operations
- Abundant automobile parking
- ±19 Acres excess land for development or expansion
- Access to US-35 & US-62
- Cross dock configuration
- Fully air-conditioned warehouse

| Property Details  |                                                                                       |
|-------------------|---------------------------------------------------------------------------------------|
| Building SIze     | ±277,992 Sq. Ft (455'Wx 571'D)                                                        |
| Site Size         | ±34.44 Acres                                                                          |
| Lease Rate        | Contact Broker for Pricing                                                            |
| Zoning            | LI – Light Industrial                                                                 |
| Year Built        | 1995                                                                                  |
| Clear Height      | 29' – 31.3'                                                                           |
| Column Spacing    | 40'W x40'D                                                                            |
| Office Size       | ±30,000 Sq. Ft Finished Office on 2 floors                                            |
| Dock Doors        | 21 Dock Doors East Wall (Rear), 12 Dock Doors & a compactor door on West Wall (Front) |
| Drive-ins         | 1 – 8' x 10'                                                                          |
| Lighting          | T5/LED Motion Sensored                                                                |
| Car Parking       | ±185 cars                                                                             |
| Trailer Parking   | ±19 Acres Expansion Land Available for Future Trailer Parking (As Needed)             |
| Fire Suppression  | Wet                                                                                   |
| Power             | 2,500 Amps/480 Volt                                                                   |
| Construction Type | Precast Concrete Tilt-up                                                              |