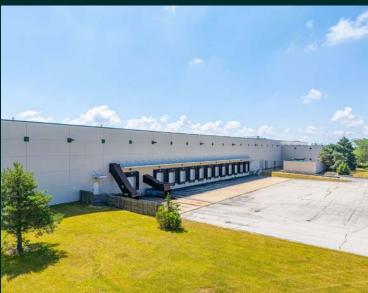

| Property Details  |                                                                                       |
|-------------------|---------------------------------------------------------------------------------------|
| Building SIze     | ±277,992 Sq. Ft (455'Wx 571'D)                                                        |
| Site Size         | ±34.44 Acres                                                                          |
| Lease Rate        | Contact Broker for Pricing                                                            |
| Zoning            | LI – Light Industrial                                                                 |
| Year Built        | 1995                                                                                  |
| Clear Height      | 29' – 31.3'                                                                           |
| Column Spacing    | 40'W x40'D                                                                            |
| Office Size       | ±30,000 Sq. Ft Finished Office on 2 floors                                            |
| Dock Doors        | 21 Dock Doors East Wall (Rear), 12 Dock Doors & a compactor door on West Wall (Front) |
| Drive-ins         | 1 – 8' x 10'                                                                          |
| Lighting          | T5/LED Motion Sensored                                                                |
| Car Parking       | ±185 cars                                                                             |
| Trailer Parking   | ±19 Acres Expansion Land Available for Future Trailer Parking (As Needed)             |
| Fire Suppression  | Wet                                                                                   |
| Power             | 2,500 Amps/480 Volt                                                                   |
| Construction Type | Precast Concrete Tilt-up                                                              |