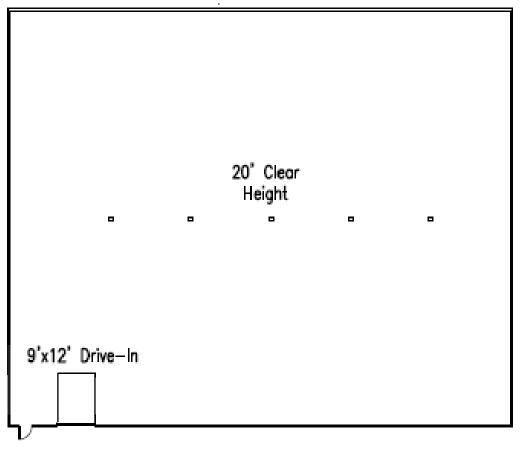

## FOR LEASE | 1709 GREGORY RD, STATESVILLE, NC

#### PARK AVAILABILITIES

- Combined ± 78,713 SF Industrial Park
- 535 Buffalo Shoals ± 7,800 SF
- 1909 Clayton ± 19,000 SF
- 1911-B Clayton ±7,034 SF
- 1904 Weinig ± 40,000 SF
- 1709 Gregory Road ± 11,913