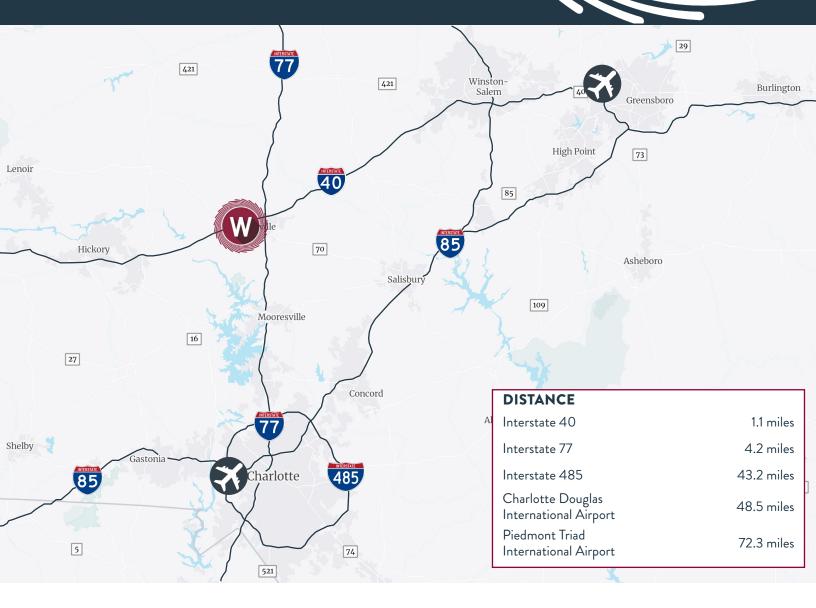

#### INDUSTRIAL PARK HIGHLIGHTS

- Iredell County warehouse leasing opportunities in close proximity to I-40 & I-77
- Five Spaces Available ranging from ±7,800 - ± 40,000 SF
- All spaces equipped with dock doors
- Clear Heights ranging from eaves at 13' 5" center at 24' 9"
- Zoned Light Industrial