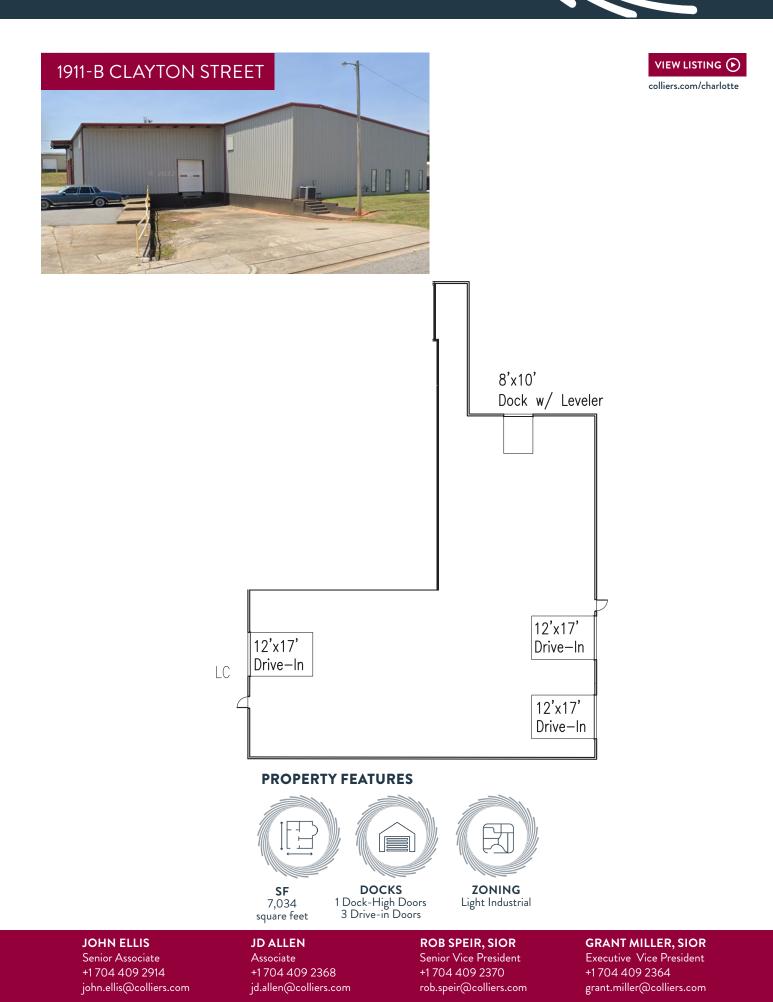

## FOR LEASE | 1911-B CLAYTON STREET, STATESVILLE, NO

#### PARK AVAILABILITIES

- Combined ± 78,713 SF Industrial Park
- 535 Buffalo Shoals ± 7,800 SF
- 1909 Clayton ± 19,000 SF
- 1911-B Clayton ±7,034 SF
- 1904 Weinig ± 40,000 SF
- 1709 Gregory Road ± 11,913