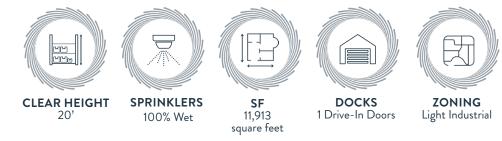

## FOR LEASE | 1709 GREGORY RD, STATESVILLE, NC

#### PARK AVAILABILITIES

- Combined ± 78,713 SF Industrial Park
- 535 Buffalo Shoals ± 7,800 SF
- 1909 Clayton ± 19,000 SF
- 1911-B Clayton ±7,034 SF
- 1904 Weinig ± 40,000 SF
- 1709 Gregory Road ± 11,913