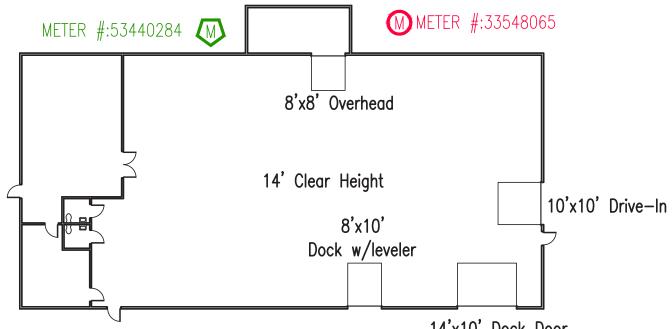

## FOR LEASE | 535 BUFFALO SHOALS, STATESVILLE, NC

14'x10' Dock Door

JOHN ELLIS Senior Associate +17044092914 john.ellis@colliers.com JD ALLEN Associate

+1704 409 2368 jd.allen@colliers.com **ROB SPEIR, SIOR** Senior Vice President +1704 409 2370 rob.speir@colliers.com **GRANT MILLER, SIOR** 