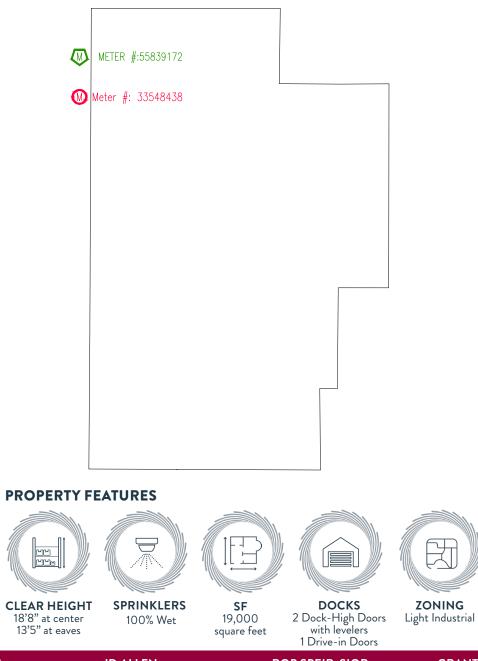

## FOR LEASE | 1909 CLAYTON ST, STATESVILLE, NC

JOHN ELLIS Senior Associate +1 704 409 2914 john.ellis@colliers.com JD ALLEN Associate +1704 409 2368

jd.allen@colliers.com

**ROB SPEIR, SIOR** Senior Vice President +1704 409 2370 rob.speir@colliers.com **GRANT MILLER, SIOR** 

Executive Vice President +1704 409 2364 grant.miller@colliers.com

#### INDUSTRIAL PARK HIGHLIGHTS

- Iredell County warehouse leasing opportunities in close proximity to I-40 & I-77
- Five Spaces Available ranging from ±7,800 - ± 40,000 SF
- All spaces equipped with dock doors
- Clear Heights ranging from eaves at 13' 5" center at 24' 9"
- Zoned Light Industrial

#### PARK AVAILABILITIES

- Combined ± 78,713 SF Industrial Park
- 535 Buffalo Shoals ± 7,800 SF
- 1909 Clayton ± 19,000 SF
- 1911-B Clayton ±7,034 SF
- 1904 Weinig ± 40,000 SF
- 1709 Gregory Road ± 11,913