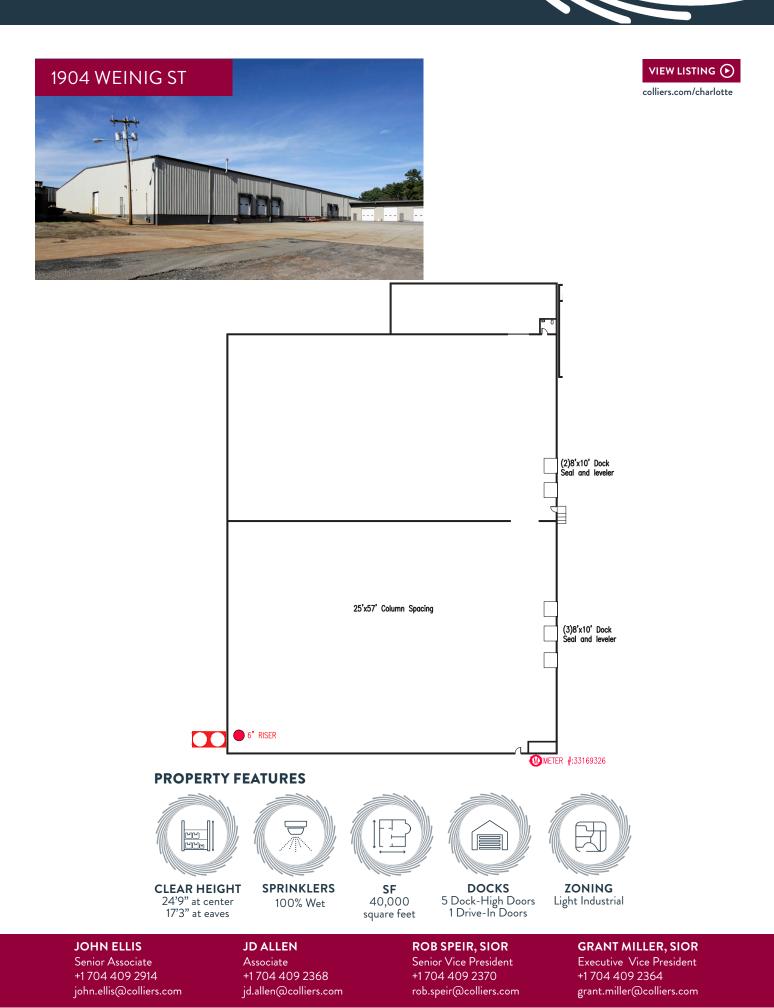

## FOR LEASE | 1904 WEINIG ST, STATESVILLE, NC

#### PARK AVAILABILITIES

- Combined ± 78,713 SF Industrial Park
- 535 Buffalo Shoals ± 7,800 SF
- 1909 Clayton ± 19,000 SF
- 1911-B Clayton ±7,034 SF
- 1904 Weinig ± 40,000 SF
- 1709 Gregory Road ± 11,913